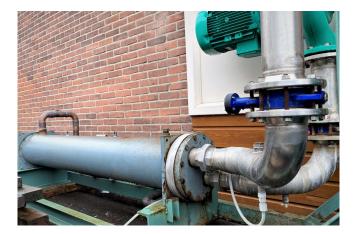

#### Used Alfa Laval CDEW 360 T D3

Used Alfa Laval CDEW 360 T D3 water cooled condenser. Maximum waterflow is 61,4 m3/h. Tubes and shell are made from carbon steel. This condensor is mounted upon a steel base frame. \*Why choose for HOSBV? Were not only the largest used refrigeration specialist in Europe, but also, we solely deliver our orders after performing an extensive test and an industrial cleaning. If requested we are happy to arrange your logistics.