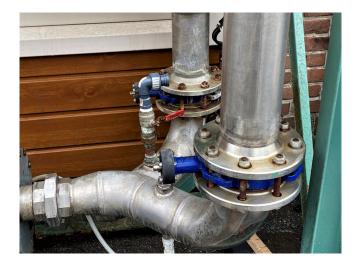

#### Used Alfa Laval CDEW 360 T D3

Used Alfa Laval CDEW 360 T D3 water cooled condenser. Maximum waterflow is 61,4 m3/h. Tubes and shell are made from carbon steel. This condensor is mounted upon a steel base frame. \*Why choose for HOSBV? Were not only the largest used refrigeration specialist in Europe, but also, we solely deliver our orders after performing an extensive test and an industrial cleaning. If requested we are happy to arrange your logistics.