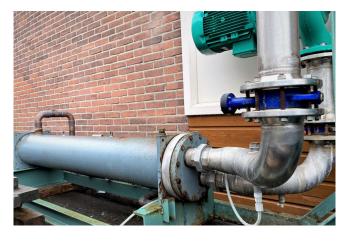

#### Used Alfa Laval CDEW 360 T D3

Used Alfa Laval CDEW 360 T D3 water cooled condenser. Maximum waterflow is 61,4 m3/h. Tubes and shell are made from carbon steel. This condensor is mounted upon a steel base frame. \*Why choose for HOSBV? Were not only the largest used refrigeration specialist in Europe, but also, we solely deliver our orders after performing an extensive test and an industrial cleaning. If requested we are happy to arrange your logistics.