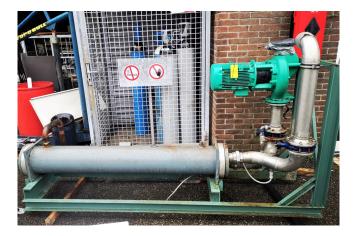

#### Used Alfa Laval CDEW 360 T D3

Used Alfa Laval CDEW 360 T D3 water cooled condenser. Maximum waterflow is 61,4 m3/h. Tubes and shell are made from carbon steel. This condensor is mounted upon a steel base frame. \*Why choose for HOSBV? Were not only the largest used refrigeration specialist in Europe, but also, we solely deliver our orders after performing an extensive test and an industrial cleaning. If requested we are happy to arrange your logistics.